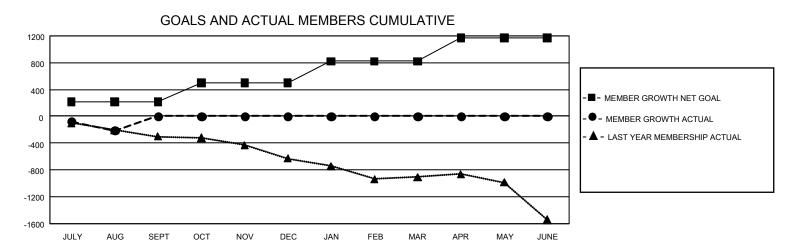

## GMT Constitutional Area 4, Group E

REPORT DOES NOT INCLUDE CLUBS IN UNDISTRICTED AREAS.

| Clubs                 |               |           |               | Members               |                           |                         |                                                    |
|-----------------------|---------------|-----------|---------------|-----------------------|---------------------------|-------------------------|----------------------------------------------------|
| RESULTS FOR 2021-2022 |               |           |               | RESULTS FOR 2021-2022 |                           |                         |                                                    |
| QUARTER               | NEW CLUB GOAL | NEW CLUBS | DROPPED CLUBS | QUARTER               | MEMBER GROWTH NET<br>GOAL | MEMBER GROWTH<br>ACTUAL | DROPPED MEMBERS<br>ACTUAL (including<br>transfers) |
| JULY/AUG/SEPT         | 3             | 1         | 16            | JULY/AUG/SEP          | T 215                     | 288                     | 433                                                |
| OCT/NOV/DEC           | 6             | 0         | 0             | OCT/NOV/DEC           | 282                       | 0                       | 0                                                  |
| JAN/FEB/MAR           | 33            | 0         | 0             | JAN/FEB/MAR           | 326                       | 0                       | 0                                                  |
| APR/MAY/JUNE          | 24            | 0         | 0             | APR/MAY/JUNE          | 347                       | 0                       | 0                                                  |

## GOALS AND ACTUAL NEW CLUBS CUMULATIVE

| DROPPED CLUBS: 16 |     | 116 CLUBS OF 1,563 ADDED 1<br>OR MORE NEW MEMBERS | GENDER DISTRIBUTION                 |                 |  |
|-------------------|-----|---------------------------------------------------|-------------------------------------|-----------------|--|
|                   |     |                                                   | MALE                                | 24,986 (75.55%) |  |
|                   |     |                                                   | FEMALE                              | 8,084 (24.45%)  |  |
| DROPPED MEMBERS   |     |                                                   | NON BINARY                          | 0 (0.00%)       |  |
| DECEASED          | 53  |                                                   | PREFER NOT TO ANSWER                | 0 (0.00%)       |  |
| CLUB CANCELLED    | 79  |                                                   | TOTAL FAMILY UNIT MEMBERS 1,393     |                 |  |
| OTHER             | 301 | CLICK HERE FOR                                    |                                     | •               |  |
| TOTAL             | 433 | CUMULATIVE MEMBERSHIP DATA                        | FAMILY MEMBERS PAYING HALF DUES 708 |                 |  |