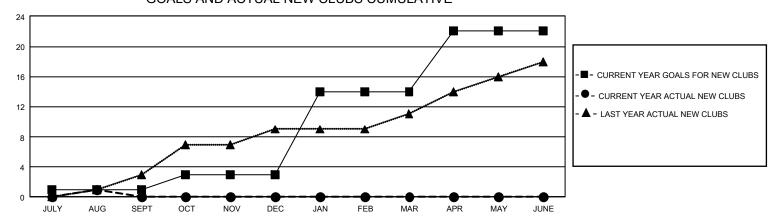

## GMT Constitutional Area 4, Group E

REPORT DOES NOT INCLUDE CLUBS IN UNDISTRICTED AREAS.

| Clubs                 |               |           |               | Members               |                           |                         |                                                    |
|-----------------------|---------------|-----------|---------------|-----------------------|---------------------------|-------------------------|----------------------------------------------------|
| RESULTS FOR 2021-2022 |               |           |               | RESULTS FOR 2021-2022 |                           |                         |                                                    |
| QUARTER               | NEW CLUB GOAL | NEW CLUBS | DROPPED CLUBS | QUARTER               | MEMBER GROWTH NET<br>GOAL | MEMBER GROWTH<br>ACTUAL | DROPPED MEMBERS<br>ACTUAL (including<br>transfers) |
| JULY/AUG/SEPT         | 3             | 1         | 16            | JULY/AUG/SEP          | T 215                     | 288                     | 433                                                |
| OCT/NOV/DEC           | 6             | 0         | 0             | OCT/NOV/DEC           | 282                       | 0                       | 0                                                  |
| JAN/FEB/MAR           | 33            | 0         | 0             | JAN/FEB/MAR           | 326                       | 0                       | 0                                                  |
| APR/MAY/JUNE          | 24            | 0         | 0             | APR/MAY/JUNE          | 347                       | 0                       | 0                                                  |

## GOALS AND ACTUAL NEW CLUBS CUMULATIVE

| DROPPED CLUBS: 16 |     | 116 CLUBS OF 1,563 ADDED 1<br>OR MORE NEW MEMBERS | GENDER DISTRIBUTION                 |                 |  |
|-------------------|-----|---------------------------------------------------|-------------------------------------|-----------------|--|
|                   |     |                                                   | MALE                                | 24,986 (75.55%) |  |
|                   |     |                                                   | FEMALE                              | 8,084 (24.45%)  |  |
| DROPPED MEMBERS   |     |                                                   | NON BINARY                          | 0 (0.00%)       |  |
| DECEASED          | 53  |                                                   | PREFER NOT TO ANSWER                | 0 (0.00%)       |  |
| CLUB CANCELLED    | 79  |                                                   | TOTAL FAMILY UNIT MEMBERS 1,393     |                 |  |
| OTHER             | 301 | CLICK HERE FOR                                    |                                     | •               |  |
| TOTAL             | 433 | CUMULATIVE MEMBERSHIP DATA                        | FAMILY MEMBERS PAYING HALF DUES 708 |                 |  |